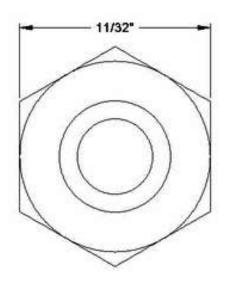

## NOTES:

- 1. INTERPRET DRAWINGS PER ASME Y14.5M-1994 STANDARD.
- 2. DIMENSIONS & TOLERANCE PER ANSI/ASME B18.2.2
- 3. ROHS AND REACH COMPLIANT

| DRAWING SCALE:  STANDARD                                                         |        |                                                    |              | MATERIAL: STAINLESS STEEL         | DESCRIPTION: #8-32 HEX NUT WITH NYLON INSERT                                                                                                                                                    |
|----------------------------------------------------------------------------------|--------|----------------------------------------------------|--------------|-----------------------------------|-------------------------------------------------------------------------------------------------------------------------------------------------------------------------------------------------|
| TOLERANCES:<br>Unless specified<br>otherwise, all<br>dimensions are in<br>inches | x.x:   | x.xxx +/- 0.005<br>x.xx +/- 0.010<br>x.x +/- 0.010 |              | FINISH: PASSIVATE                 | PART NUMBER:  8CNNISP                                                                                                                                                                           |
| DRAWN BY:                                                                        | L.CLAR | CLARY                                              |              | FCSM No.                          |                                                                                                                                                                                                 |
| REV:                                                                             | APPRO  | VAL                                                | DATE:        | 67012                             | Global Supply LLC Worldwide Supplier of Electronic Hardware, Fasteners & Components  500 Division Street, Campbell, CA 95008-6906 Tel: 408 960 0370 Fax: 408 960 0375 Web: www.globalsupply.com |
| INITIAL                                                                          | LJA    | .                                                  | Oct 28, 2009 | ECCN                              |                                                                                                                                                                                                 |
| А                                                                                | LJA    |                                                    | Aug 29, 2014 |                                   |                                                                                                                                                                                                 |
| В                                                                                | LJA    |                                                    | May 7, 2018  | EAR99 = NLR (No License Required) |                                                                                                                                                                                                 |