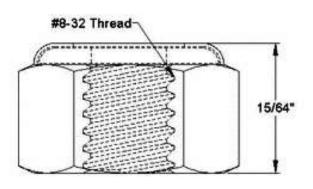

## NOTES:

- 1. INTERPRET DRAWINGS PER ASME Y14.5M-1994 STANDARD.
- 2. DIMENSIONS & TOLERANCE PER ANSI/ASME B18.2.2
- 3. ROHS AND REACH COMPLIANT

| DRAWING SCALE:  STANDARD                                                         |        |                                                    |              | MATERIAL: STAINLESS STEEL         | DESCRIPTION: #8-32 HEX NUT WITH NYLON INSERT                                                                                                                                                    |
|----------------------------------------------------------------------------------|--------|----------------------------------------------------|--------------|-----------------------------------|-------------------------------------------------------------------------------------------------------------------------------------------------------------------------------------------------|
| TOLERANCES:<br>Unless specified<br>otherwise, all<br>dimensions are in<br>inches | x.x:   | x.xxx +/- 0.005<br>x.xx +/- 0.010<br>x.x +/- 0.010 |              | FINISH: PASSIVATE                 | PART NUMBER:  8CNNISP                                                                                                                                                                           |
| DRAWN BY:                                                                        | L.CLAR | CLARY                                              |              | FCSM No.                          |                                                                                                                                                                                                 |
| REV:                                                                             | APPRO  | VAL                                                | DATE:        | 67012                             | Global Supply LLC Worldwide Supplier of Electronic Hardware, Fasteners & Components  500 Division Street, Campbell, CA 95008-6906 Tel: 408 960 0370 Fax: 408 960 0375 Web: www.globalsupply.com |
| INITIAL                                                                          | LJA    | .                                                  | Oct 28, 2009 | ECCN                              |                                                                                                                                                                                                 |
| А                                                                                | LJA    |                                                    | Aug 29, 2014 |                                   |                                                                                                                                                                                                 |
| В                                                                                | LJA    |                                                    | May 7, 2018  | EAR99 = NLR (No License Required) |                                                                                                                                                                                                 |