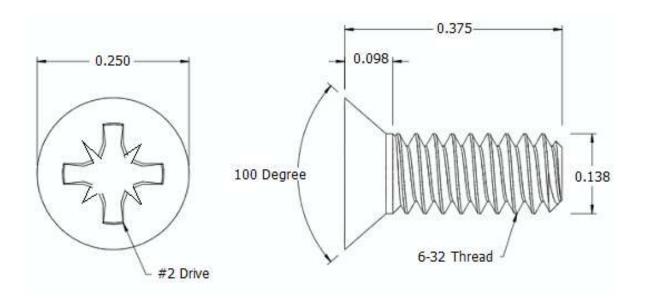

## NOTES:

- 1. INTERPRET DRAWINGS PER ASME Y14.5M-1994 STANDARD.
- 2. DIMENSIONS & TOLERANCES PER ANSI/ASME B18.6.3.
- 3. ROHS AND REACH COMPLIANT

| DRAWING SCALE:                                                    |          |                        | MATERIAL: STAINLESS STEEL              | DESCRIPTION: 6-32 X 3/8 POZI FLAT 100 D MACHINE SCREW                                                                                         |
|-------------------------------------------------------------------|----------|------------------------|----------------------------------------|-----------------------------------------------------------------------------------------------------------------------------------------------|
|                                                                   | STANDARI | )                      |                                        |                                                                                                                                               |
| TOLERANCES:                                                       | x.xxx    | ·/- 0.005              | FINISH: PASSIVATE                      | PART NUMBER:                                                                                                                                  |
| Unless specified<br>otherwise, all<br>dimensions are in<br>inches |          | -/- 0.010<br>-/- 0.010 |                                        | 6C24MZ1SP                                                                                                                                     |
| DRAWN BY: L CLARY                                                 |          |                        | FCSM No.                               |                                                                                                                                               |
| REV:                                                              | APPROVAL | DATE:                  | 67012                                  | Global Supply LLC                                                                                                                             |
| INITIAL REV                                                       | LJA      | Aug 2, 2018            | 77.67.67.7                             | Worldwide Supplier of Electronic                                                                                                              |
|                                                                   |          |                        | ECCN EAR99 = NLR (No License Required) | HARDWARE, FASTENERS & COMPONENTS  500 Division Street, Campbell, CA 95008-6906  Tel: 408 960 0370 Fax: 408 960 0375 Web: www.globalsupply.com |