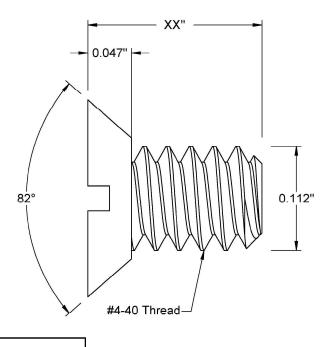

## NOTES:

1. INTERPRET DRAWINGS PER ASME Y14.5M-1994.

2.DIMENSIONS & TOLERANCES PER ANSI/ASME B18.6.3

3.ROHS AND REACH COMPLIANT

| DRAWING SCALE:                                                                   |          |                                     | MATERIAL:                         | DESCRIPTION:                                                                                                  |  |
|----------------------------------------------------------------------------------|----------|-------------------------------------|-----------------------------------|---------------------------------------------------------------------------------------------------------------|--|
| STANDARD                                                                         |          |                                     | STEEL                             | #4-40 FLAT SLOT 82° HEAD MACHINE SCREW                                                                        |  |
| TOLERANCES:<br>Unless specified<br>otherwise, all<br>dimensions are in<br>inches | x.xx     | +/- 0.005<br>+/- 0.010<br>+/- 0.010 | FINISH: BLACK OXIDE               | PART NUMBER: 4CXXM1820                                                                                        |  |
| DRAWN BY:                                                                        | L.CLARY  |                                     | FSCM No.                          |                                                                                                               |  |
| REV:                                                                             | APPROVAL | DATE:                               | 67012                             | Global Supply LLC                                                                                             |  |
| INITIAL RELEASE                                                                  | LJA      | Mar 6, 2018                         |                                   |                                                                                                               |  |
|                                                                                  |          |                                     | ECCN                              | WORLDWIDE SUPPLIER OF ELECTRONIC HARDWARE, FASTENERS & COMPONENTS                                             |  |
|                                                                                  |          |                                     | EAR99 = NLR (No License Required) | 500 Division Street, Campbell, CA 95008-6906<br>Tel: 408 960 0370 Fax: 408 960 0375 Web: www.globalsupply.com |  |