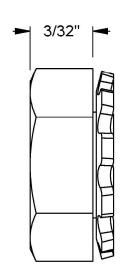

## NOTES:

- 1. INTERPRET DRAWINGS PER ASME Y14.5M-1994 STANDARD.
- 2. DIMENSIONS & TOLERANCE PER ANSI/ASME B18.22.2
- 3. ROHS AND REACH COMPLIANT

| DRAWING SCALE:                                                                   |                                                    |              | MATERIAL:                         | DESCRIPTION:                                                                                               |
|----------------------------------------------------------------------------------|----------------------------------------------------|--------------|-----------------------------------|------------------------------------------------------------------------------------------------------------|
| 9                                                                                | TANDARI                                            | D            | STEEL                             | 4-40 HEX KEP NUT                                                                                           |
| TOLERANCES:<br>Unless specified<br>otherwise, all<br>dimensions are in<br>inches | x.xxx +/- 0.005<br>x.xx +/- 0.010<br>x.x +/- 0.010 |              | FINISH:  BLACK OXIDE              | PART NUMBER: 4CNKP20                                                                                       |
| DRAWN BY:                                                                        | L.CLARY                                            |              | FCSM No.                          |                                                                                                            |
| REV:                                                                             | APPROVAL                                           | DATE:        | 67012                             | Global Supply LLC  WORLDWIDE SUPPLIER OF ELECTRONIC                                                        |
| INITIAL                                                                          | LJA                                                | Apr 13, 2018 |                                   |                                                                                                            |
|                                                                                  |                                                    |              | ECCN                              | HARDWARE, FASTENERS & COMPONENTS                                                                           |
|                                                                                  |                                                    |              | EAR99 = NLR (No License Required) | 500 Division Street, Campbell, CA 95008-6906 Tel: 408 960 0370 Fax: 408 960 0375 Web: www.globalsupply.com |