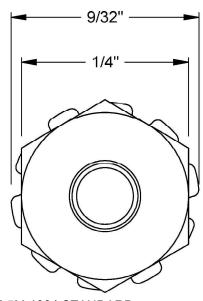

## NOTES:

- 1. INTERPRET DRAWINGS PER ASME Y14.5M-1994 STANDARD.
- 2. DIMENSIONS & TOLERANCE PER ANSI/ASME B18.22.2
- 3. ROHS AND REACH COMPLIANT

| DRAWING SCALE:                                                                   |                                                    |              | MATERIAL:                         | DESCRIPTION:                                                                                               |
|----------------------------------------------------------------------------------|----------------------------------------------------|--------------|-----------------------------------|------------------------------------------------------------------------------------------------------------|
| 9                                                                                | TANDARI                                            | D            | STEEL                             | 4-40 HEX KEP NUT                                                                                           |
| TOLERANCES:<br>Unless specified<br>otherwise, all<br>dimensions are in<br>inches | x.xxx +/- 0.005<br>x.xx +/- 0.010<br>x.x +/- 0.010 |              | FINISH:  BLACK OXIDE              | PART NUMBER: 4CNKP20                                                                                       |
| DRAWN BY:                                                                        | L.CLARY                                            |              | FCSM No.                          |                                                                                                            |
| REV:                                                                             | APPROVAL                                           | DATE:        | 67012                             | Global Supply LLC  WORLDWIDE SUPPLIER OF ELECTRONIC                                                        |
| INITIAL                                                                          | LJA                                                | Apr 13, 2018 |                                   |                                                                                                            |
|                                                                                  |                                                    |              | ECCN                              | HARDWARE, FASTENERS & COMPONENTS                                                                           |
|                                                                                  |                                                    |              | EAR99 = NLR (No License Required) | 500 Division Street, Campbell, CA 95008-6906 Tel: 408 960 0370 Fax: 408 960 0375 Web: www.globalsupply.com |