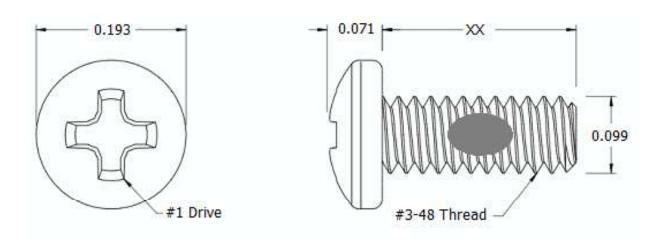

This drawing and the information contained herein are the confidential and proprietary property of Global Supply LLC

| PART NUMBER   | LENGTH |
|---------------|--------|
| 3C8MPPSP/SPA  | 1/8    |
| 3C12MPPSP/SPA | 3/16   |
| 3C16MPPSP/SPA | 1/4    |
| 3C20MPPSP/SPA | 5/16   |
| 3C24MPPSP/SPA | 3/8    |
| 3C28MPPSP/SPA | 7/16   |
| 3C32MPPSP/SPA | 1/2    |
| 3C40MPPSP/SPA | 5/8    |
| 3C48MPPSP/SPA | 3/4    |
| 3C56MPPSP/SPA | 7/8    |
| 3C64MPPSP/SPA | 1      |
|               |        |
|               |        |

## NOTES:

- 1. INTERPRET DRAWINGS PER ASME Y14.5M-1994 STANDARD.
- 2. DIMENSIONS & TOLERANCES PER ANSI/ASME B18.6.3.
- 3. ROHS AND REACH COMPLIANT

| DRAWING SCALE:                                                       | STANDARI             | )                                   | MATERIAL: STAINLESS STEEL              | DESCRIPTION:  3-48 PHILLIPS PAN HEAD MACHINE SCREW, PATCHED                                                                                                                    |  |
|----------------------------------------------------------------------|----------------------|-------------------------------------|----------------------------------------|--------------------------------------------------------------------------------------------------------------------------------------------------------------------------------|--|
| TOLERANCES: Unless specified otherwise, all dimensions are in inches | x.xxx<br>x.xx<br>x.x | +/- 0.005<br>+/- 0.010<br>+/- 0.010 | FINISH: PASSIVATE                      | PART NUMBER:  3CXXMPPSP/SPA                                                                                                                                                    |  |
| DRAWN BY: L CLARY                                                    |                      | T                                   | FSCM No.                               |                                                                                                                                                                                |  |
| REV:                                                                 | APPROVAL             |                                     | 67012                                  | Global Supply LLC                                                                                                                                                              |  |
| INITIAL RELEASE                                                      | LJA                  | Aug 24, 2018                        | ECCN EAR99 = NLR (No License Required) | WORLDWIDE SUPPLIER OF ELECTRONIC HARDWARE, FASTENERS & COMPONENTS  500 Division Street, Campbell, CA 95008-6906  Tel: 408 960 0370 Fax: 408 960 0375 Web: www.globalsupply.com |  |