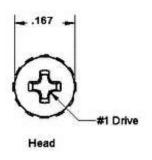

## NOTES:

- 1. INTERPRET DRAWINGS PER ASME Y14.5M-1994 STANDARD.
- 2. DIMENSIONS & TOLERANCES PER ANSI/ASME B18.6.3
- 3. ROHS AND REACH COMPLIANT

| DRAWING SCALE:  STANDARD                                             |          |                                     | MATERIAL: STAINLESS STEEL         | DESCRIPTION:<br>#2-56 PAN PHILLIPS HEAD, SEMS EXTERNAL MACHINE SCREW                                       |  |
|----------------------------------------------------------------------|----------|-------------------------------------|-----------------------------------|------------------------------------------------------------------------------------------------------------|--|
|                                                                      |          |                                     |                                   |                                                                                                            |  |
| TOLERANCES: Unless specified otherwise, all dimensions are in inches | x.xx -   | +/- 0.005<br>+/- 0.010<br>+/- 0.010 | FINISH: PASSIVATE                 | PART NUMBER:  2CXXMPPSP/SEX                                                                                |  |
| DRAWN BY:                                                            | L.CLARY  |                                     | FSCM No.                          |                                                                                                            |  |
| REV:                                                                 | APPROVAL | DATE:                               | 67012                             | Global Supply LLC                                                                                          |  |
| INITIAL RELEASE                                                      | IJΑ      | Oct 20, 2009                        |                                   |                                                                                                            |  |
| А                                                                    | LJA      | Aug 26, 2014                        | ECCN                              | Worldwide supplier of Electronic Hardware, Fasteners & Components                                          |  |
| В                                                                    | LJA      | Apr 11, 2018                        | EAR99 = NLR (No License Required) | 500 Division Street, Campbell, CA 95008-6906 Tel: 408 960 0370 Fax: 408 960 0375 Web: www.globalsupply.com |  |