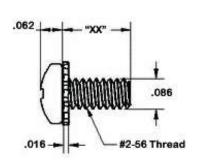

This drawing and the information contained herein are the confidential and proprietary property of Global Supply LLC

| PART NUMBER   | LENGTH |
|---------------|--------|
| 2C8MPPSP/SEX  | 1/8    |
| 2C12MPPSP/SEX | 3/16   |
| 2C16MPPSP/SEX | 1/4    |
| 2C20MPPSP/SEX | 5/16   |
| 2C24MPPSP/SEX | 3/8    |
| 2C28MPPSP/SEX | 7/16   |
| 2C32MPPSP/SEX | 1/2    |
| 2C40MPPSP/SEX | 5/8    |
| 2C48MPPSP/SEX | 3/4    |
| 2C56MPPSP/SEX | 7/8    |
| 2C64MPPSP/SEX | 1      |
|               |        |
|               |        |

## NOTES:

- 1. INTERPRET DRAWINGS PER ASME Y14.5M-1994 STANDARD.
- 2. DIMENSIONS & TOLERANCES PER ANSI/ASME B18.6.3
- 3. ROHS AND REACH COMPLIANT

| DRAWING SCALE:  STANDARD                                             |          |                                     | MATERIAL: STAINLESS STEEL         | DESCRIPTION:<br>#2-56 PAN PHILLIPS HEAD, SEMS EXTERNAL MACHINE SCREW                                       |  |
|----------------------------------------------------------------------|----------|-------------------------------------|-----------------------------------|------------------------------------------------------------------------------------------------------------|--|
|                                                                      |          |                                     |                                   |                                                                                                            |  |
| TOLERANCES: Unless specified otherwise, all dimensions are in inches | x.xx -   | +/- 0.005<br>+/- 0.010<br>+/- 0.010 | FINISH: PASSIVATE                 | PART NUMBER:  2CXXMPPSP/SEX                                                                                |  |
| DRAWN BY:                                                            | L.CLARY  |                                     | FSCM No.                          |                                                                                                            |  |
| REV:                                                                 | APPROVAL | DATE:                               | 67012                             | Global Supply LLC                                                                                          |  |
| INITIAL RELEASE                                                      | IJΑ      | Oct 20, 2009                        |                                   |                                                                                                            |  |
| А                                                                    | LJA      | Aug 26, 2014                        | ECCN                              | Worldwide supplier of Electronic Hardware, Fasteners & Components                                          |  |
| В                                                                    | LJA      | Apr 11, 2018                        | EAR99 = NLR (No License Required) | 500 Division Street, Campbell, CA 95008-6906 Tel: 408 960 0370 Fax: 408 960 0375 Web: www.globalsupply.com |  |