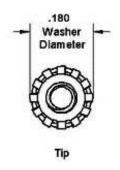

## NOTES:

- 1. INTERPRET DRAWINGS PER ASME Y14.5M-1994 STANDARD.
- 2. DIMENSIONS & TOLERANCES PER ANSI/ASME B18.6.3
- 3. ROHS AND REACH COMPLIANT

| DRAWING SCALE:  STANDARD                                             |          |                                     | MATERIAL: STAINLESS STEEL         | DESCRIPTION:<br>#2-56 PAN PHILLIPS HEAD, SEMS EXTERNAL MACHINE SCREW                                       |  |
|----------------------------------------------------------------------|----------|-------------------------------------|-----------------------------------|------------------------------------------------------------------------------------------------------------|--|
|                                                                      |          |                                     |                                   |                                                                                                            |  |
| TOLERANCES: Unless specified otherwise, all dimensions are in inches | x.xx -   | +/- 0.005<br>+/- 0.010<br>+/- 0.010 | FINISH: PASSIVATE                 | PART NUMBER:  2CXXMPPSP/SEX                                                                                |  |
| DRAWN BY:                                                            | L.CLARY  |                                     | FSCM No.                          |                                                                                                            |  |
| REV:                                                                 | APPROVAL | DATE:                               | 67012                             | Global Supply LLC                                                                                          |  |
| INITIAL RELEASE                                                      | IJΑ      | Oct 20, 2009                        |                                   |                                                                                                            |  |
| А                                                                    | LJA      | Aug 26, 2014                        | ECCN                              | Worldwide supplier of Electronic Hardware, Fasteners & Components                                          |  |
| В                                                                    | LJA      | Apr 11, 2018                        | EAR99 = NLR (No License Required) | 500 Division Street, Campbell, CA 95008-6906 Tel: 408 960 0370 Fax: 408 960 0375 Web: www.globalsupply.com |  |