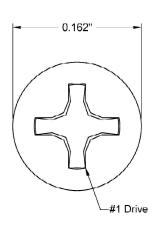

## NOTES:

DRAWING SCALE:

- 1. INTERPRET DRAWINGS PER ASME Y14.5M-1994 STANDARD.
- 2. DIMENSIONS & TOLERANCES PER ANSI/ASME B18.6.3.
- 3. ROHS AND REACH COMPLIANT

| STANDARD                                                             |                 |                                     | MATERIAL: STAINLESS STEEL              | #2-56 FLAT 100° PHILLIPS HEAD MACHINE SCREW                                                                                                                                    |
|----------------------------------------------------------------------|-----------------|-------------------------------------|----------------------------------------|--------------------------------------------------------------------------------------------------------------------------------------------------------------------------------|
| TOLERANCES: Unless specified otherwise, all dimensions are in inches | x.xx -          | +/- 0.005<br>+/- 0.010<br>+/- 0.010 | FINISH: BLACK OXIDE                    | PART NUMBER:  2CXXMP1SO                                                                                                                                                        |
| DRAWN BY:                                                            | L.CLARY         |                                     | FSCM No.                               |                                                                                                                                                                                |
| REV:                                                                 | APPROVAL<br>LJA | DATE:<br>Apr 6, 2018                | 67012                                  | Global Supply LLC                                                                                                                                                              |
| INITIAL RELEASE                                                      | I DA            | Арі 6, 2018                         | ECCN EAR99 = NLR (No License Required) | WORLDWIDE SUPPLIER OF ELECTRONIC HARDWARE, FASTENERS & COMPONENTS  500 Division Street, Campbell, CA 95008-6906  Tel: 408 960 0370 Fax: 408 960 0375 Web: www.globalsupply.com |