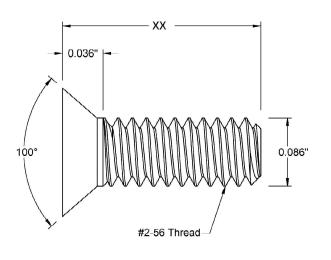

This drawing and the information contained herein are the confidential and proprietary property of Global Supply LLC

| PART NUMBER | LENGTH |
|-------------|--------|
| 2C8MP1SO    | 1/8    |
| 2C12MP1SO   | 3/16   |
| 2C16MP1SO   | 1/4    |
| 2C20MP1SO   | 5/16   |
| 2C24MP1SO   | 3/8    |
| 2C32MP1SO   | 1/2    |
| 2C40MP1SO   | 5/8    |
| 2C48MP1SO   | 3/4    |
| 2C56MP1SO   | 7/8    |
| 2C64MP1SO   | 1      |
|             |        |
|             |        |
|             |        |

## NOTES:

DRAWING SCALE:

- 1. INTERPRET DRAWINGS PER ASME Y14.5M-1994 STANDARD.
- 2. DIMENSIONS & TOLERANCES PER ANSI/ASME B18.6.3.
- 3. ROHS AND REACH COMPLIANT

| STANDARD                                                             |                 |                                     | MATERIAL: STAINLESS STEEL              | #2-56 FLAT 100° PHILLIPS HEAD MACHINE SCREW                                                                                                                                    |
|----------------------------------------------------------------------|-----------------|-------------------------------------|----------------------------------------|--------------------------------------------------------------------------------------------------------------------------------------------------------------------------------|
| TOLERANCES: Unless specified otherwise, all dimensions are in inches | x.xx -          | +/- 0.005<br>+/- 0.010<br>+/- 0.010 | FINISH: BLACK OXIDE                    | PART NUMBER:  2CXXMP1SO                                                                                                                                                        |
| DRAWN BY:                                                            | L.CLARY         |                                     | FSCM No.                               |                                                                                                                                                                                |
| REV:                                                                 | APPROVAL<br>LJA | DATE:<br>Apr 6, 2018                | 67012                                  | Global Supply LLC                                                                                                                                                              |
| INITIAL RELEASE                                                      | I DA            | Арі 6, 2018                         | ECCN EAR99 = NLR (No License Required) | WORLDWIDE SUPPLIER OF ELECTRONIC HARDWARE, FASTENERS & COMPONENTS  500 Division Street, Campbell, CA 95008-6906  Tel: 408 960 0370 Fax: 408 960 0375 Web: www.globalsupply.com |