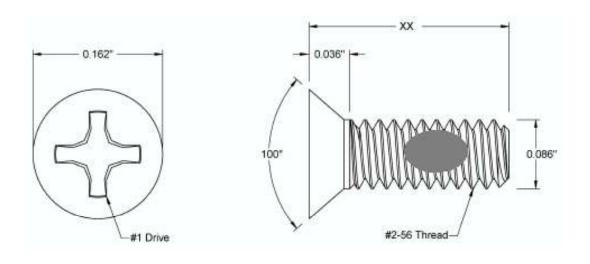

## NOTES:

- 1. INTERPRET DRAWINGS PER ASME Y14.5M-1994 STANDARD.
- 2. DIMENSIONS & TOLERANCES PER ANSI/ASME B18.6.3.
- 3. ROHS AND REACH COMPLIANT

| DRAWING SCALE:  STANDARD                                             |          |                                     | MATERIAL: STAINLESS STEEL              | DESCRIPTION: #2-56 FLAT 100° PHILLIPS HEAD MACHINE SCREW, PATCHED                                                                                                                               |
|----------------------------------------------------------------------|----------|-------------------------------------|----------------------------------------|-------------------------------------------------------------------------------------------------------------------------------------------------------------------------------------------------|
| TOLERANCES: Unless specified otherwise, all dimensions are in inches | x.xx     | +/- 0.005<br>+/- 0.010<br>+/- 0.010 | FINISH: BLACK OXIDE                    | PART NUMBER:  2CXXMP1SO/SPA                                                                                                                                                                     |
| DRAWN BY:                                                            | L.CLARY  |                                     | FSCM No.                               |                                                                                                                                                                                                 |
| REV:                                                                 | APPROVAL | DATE:                               | 67012                                  | Global Supply LLC Worldwide Supplier of Electronic Hardware, Fasteners & Components  500 Division Street, Campbell, CA 95008-6906 Tel: 408 960 0370 Fax: 408 960 0375 Web: www.globalsupply.com |
| INITIAL RELEASE                                                      | LJA      | Aug 1, 2018                         | ECCN EAR99 = NLR (No License Required) |                                                                                                                                                                                                 |