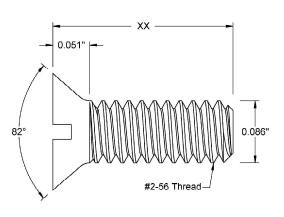

This drawing and the information contained herein are the confidential and proprietary property of Global Supply LLC

| PART NUMBER | LENGTH |
|-------------|--------|
| 2C8MI82Z    | 1/8    |
| 2C12MI82Z   | 3/16   |
| 2C16MI82Z   | 1/4    |
| 2C20MI82Z   | 5/16   |
| 2C24MI82Z   | 3/8    |
| 2C28MI82Z   | 7/16   |
| 2C32MI82Z   | 1/2    |
| 2C36MI82Z   | 9/16   |
| 2C48MI82Z   | 3/4    |
| 2C56MI82Z   | 7/8    |
| 2C64MI82Z   | 1      |
|             |        |
|             |        |

## NOTES:

- 1. INTERPRET DRAWINGS PER ASME Y14.5M-1994 STANDARD.
- 2. DIMENSIONS & TOLERANCES PER ANSI/ASME B18.6.3

| <u> </u>                                                                         |          |                                     |                                   |                                                                                                               |
|----------------------------------------------------------------------------------|----------|-------------------------------------|-----------------------------------|---------------------------------------------------------------------------------------------------------------|
| DRAWING SCALE:  STANDARD                                                         |          |                                     | MATERIAL:                         | DESCRIPTION:                                                                                                  |
|                                                                                  |          |                                     | STEEL                             | #2-56 FLAT SLOT 82° HEAD MACHINE SCREW                                                                        |
| TOLERANCES:<br>Unless specified<br>otherwise, all<br>dimensions are in<br>inches | x.xx     | +/- 0.005<br>+/- 0.010<br>+/- 0.010 | FINISH: ZINC I                    | PART NUMBER: 2CXXM182Z                                                                                        |
| DRAWN BY:                                                                        | L.CLARY  |                                     | FSCM No.                          |                                                                                                               |
| REV:                                                                             | APPROVAL | DATE:                               | 67012                             | Global Supply LLC                                                                                             |
| INITIAL RELEASE                                                                  | LJA      | Apr 5, 2018                         |                                   |                                                                                                               |
|                                                                                  |          |                                     | ECCN                              | WORLDWIDE SUPPLIER OF ELECTRONIC HARDWARE, FASTENERS & COMPONENTS                                             |
|                                                                                  |          |                                     | EAR99 = NLR (No License Required) | 500 Division Street, Campbell, CA 95008-6906<br>Tel: 408 960 0370 Fax: 408 960 0375 Web: www.globalsupply.com |