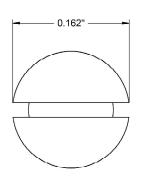

## NOTES:

- 1. INTERPRET DRAWINGS PER ASME Y14.5M-1994 STANDARD.
- 2. DIMENSIONS & TOLERANCES PER ANSI/ASME B18.6.3

| <u> </u>                                                                         |          |                                     |                                   |                                                                                                               |
|----------------------------------------------------------------------------------|----------|-------------------------------------|-----------------------------------|---------------------------------------------------------------------------------------------------------------|
| DRAWING SCALE:  STANDARD                                                         |          |                                     | MATERIAL:                         | DESCRIPTION:                                                                                                  |
|                                                                                  |          |                                     | STEEL                             | #2-56 FLAT SLOT 82° HEAD MACHINE SCREW                                                                        |
| TOLERANCES:<br>Unless specified<br>otherwise, all<br>dimensions are in<br>inches | x.xx     | +/- 0.005<br>+/- 0.010<br>+/- 0.010 | FINISH: ZINC I                    | PART NUMBER: 2CXXM182Z                                                                                        |
| DRAWN BY:                                                                        | L.CLARY  |                                     | FSCM No.                          |                                                                                                               |
| REV:                                                                             | APPROVAL | DATE:                               | 67012                             | Global Supply LLC                                                                                             |
| INITIAL RELEASE                                                                  | LJA      | Apr 5, 2018                         |                                   |                                                                                                               |
|                                                                                  |          |                                     | ECCN                              | WORLDWIDE SUPPLIER OF ELECTRONIC HARDWARE, FASTENERS & COMPONENTS                                             |
|                                                                                  |          |                                     | EAR99 = NLR (No License Required) | 500 Division Street, Campbell, CA 95008-6906<br>Tel: 408 960 0370 Fax: 408 960 0375 Web: www.globalsupply.com |