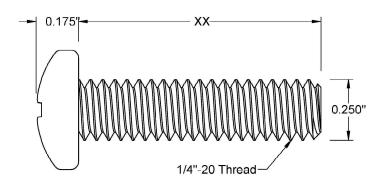

This drawing and the information contained herein are the confidential and proprietary property of Global Supply LLC

| PART NUMBER | LENGTH |
|-------------|--------|
| 25C8MPPBN   | 1/8    |
| 25C12MPPBN  | 3/16   |
| 25C16MPPBN  | 1/4    |
| 25C20MPPBN  | 5/16   |
| 25C24MPPBN  | 3/8    |
| 25C28MPPBN  | 7/16   |
| 25C32MPPBN  | 1/2    |
| 25C40MPPBN  | 5/8    |
| 25C48MPPBN  | 3/4    |
| 25C56MPPBN  | 7/8    |
| 25C64MPPBN  | 1      |
| 25C96MPPBN  | 1 1/2  |
| 25C112MPPBN | 1 3/4  |

## NOTES:

DRAWING SCALE:

- 1. INTERPRET DRAWINGS PER ASME Y14.5M-1994 STANDARD.
- 2. DIMENSIONS & TOLERANCES PER ANSI/ASME B18.6.3
- 3. ROHS AND REACH COMPLIANT

| STANDARD                                                             |          |                                     | MATERIAL: BRASS                        | 1/4-20 PHILLIPS PAN HEAD MACHINE SCREW                                                                                                                                         |
|----------------------------------------------------------------------|----------|-------------------------------------|----------------------------------------|--------------------------------------------------------------------------------------------------------------------------------------------------------------------------------|
| TOLERANCES: Unless specified otherwise, all dimensions are in inches | x.xx     | +/- 0.005<br>+/- 0.010<br>+/- 0.010 | FINISH: NICKEL                         | PART NUMBER: 25CXXMPPBN                                                                                                                                                        |
| DRAWN BY:                                                            | L.CLARY  |                                     | FSCM No.                               |                                                                                                                                                                                |
| REV:                                                                 | APPROVAL | DATE:                               | 67012                                  | Global Supply LLC                                                                                                                                                              |
| INITIAL RELEASE                                                      | LJA      | Mar 27, 2018                        | ECCN EAR99 = NLR (No License Required) | WORLDWIDE SUPPLIER OF ELECTRONIC HARDWARE, FASTENERS & COMPONENTS  500 Division Street, Campbell, CA 95008-6906  Tel: 408 960 0370 Fax: 408 960 0375 Web: www.globalsupply.com |