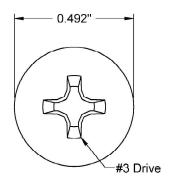

## NOTES:

DRAWING SCALE:

- 1. INTERPRET DRAWINGS PER ASME Y14.5M-1994 STANDARD.
- 2. DIMENSIONS & TOLERANCES PER ANSI/ASME B18.6.3
- 3. ROHS AND REACH COMPLIANT

| STANDARD                                                             |          |                                     | MATERIAL: BRASS                        | 1/4-20 PHILLIPS PAN HEAD MACHINE SCREW                                                                                                                                         |
|----------------------------------------------------------------------|----------|-------------------------------------|----------------------------------------|--------------------------------------------------------------------------------------------------------------------------------------------------------------------------------|
| TOLERANCES: Unless specified otherwise, all dimensions are in inches | x.xx     | +/- 0.005<br>+/- 0.010<br>+/- 0.010 | FINISH: NICKEL                         | PART NUMBER: 25CXXMPPBN                                                                                                                                                        |
| DRAWN BY:                                                            | L.CLARY  |                                     | FSCM No.                               |                                                                                                                                                                                |
| REV:                                                                 | APPROVAL | DATE:                               | 67012                                  | Global Supply LLC                                                                                                                                                              |
| INITIAL RELEASE                                                      | LJA      | Mar 27, 2018                        | ECCN EAR99 = NLR (No License Required) | WORLDWIDE SUPPLIER OF ELECTRONIC HARDWARE, FASTENERS & COMPONENTS  500 Division Street, Campbell, CA 95008-6906  Tel: 408 960 0370 Fax: 408 960 0375 Web: www.globalsupply.com |