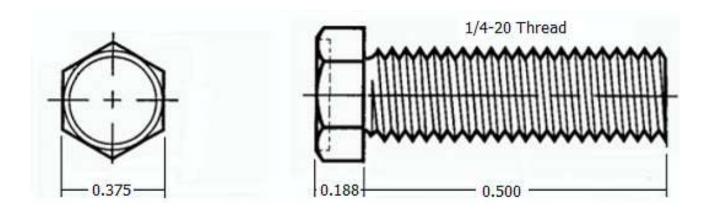

## NOTES:

- 1. INTERPRET DRAWINGS PER ASME Y14.5M-1994 STANDARD.
- 2. DIMENSIONS & TOLERANCES PER ANSI/ASME B18.2.1

| DRAWING SCALE:                                                    |          |                        | MATERIAL:                         | DESCRIPTION:                                                                                                                                  |
|-------------------------------------------------------------------|----------|------------------------|-----------------------------------|-----------------------------------------------------------------------------------------------------------------------------------------------|
| 9                                                                 | TANDARI  | )                      | STEEL                             | 1/4-20 X 1/2 INDENTED HEX HEAD MACHINE SCREW                                                                                                  |
| TOLERANCES:                                                       | x.xxx -  | -/- 0.00 <b>5</b>      | FINISH:                           | PART NUMBER:                                                                                                                                  |
| Unless specified<br>otherwise, all<br>dimensions are in<br>inches | I        | -/- 0.010<br>-/- 0.010 | ZINC                              | 25C32MHI2Z                                                                                                                                    |
| DRAWN BY: L CLARY                                                 |          |                        | FCSM No.                          |                                                                                                                                               |
| REV:                                                              | APPROVAL | DATE:                  | 67012                             | Global Supply LLC                                                                                                                             |
| INITIAL REV                                                       | LJA      | LJA Aug 15, 2018       | ECCN                              | Worldwide Supplier of Electronic                                                                                                              |
|                                                                   |          |                        | EAR99 = NLR (No License Required) | HARDWARE, FASTENERS & COMPONENTS  500 Division Street, Campbell, CA 95008-6906  Tel: 408 960 0370 Fax: 408 960 0375 Web: www.globalsupply.com |