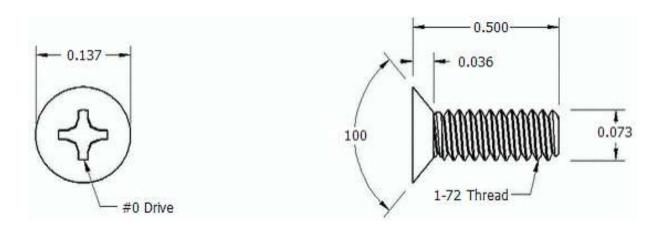

This drawing and the information contained herein are the confidential and proprietary property of Global Supply LLC

| PART NUMBER | LENGTH |
|-------------|--------|
| 1F8MP1SP    | 1/8    |
| 1F12MP1SP   | 3/16   |
| 1F16MP1SP   | 1/4    |
| 1F20MP1SP   | 5/16   |
| 1F24MP1SP   | 3/8    |
| 1F32MP1SP   | 1/2    |
| 1F40MP1SP   | 5/8    |
| 1F48MP1SP   | 3/4    |
| 1F56MP1SP   | 7/8    |
| 1F64MP1SP   | 1      |
| 1F72MP1SP   | 1 1/8  |
|             |        |
|             |        |

## NOTES:

- 1. INTERPRET DRAWINGS PER ASME Y14.5M-1994 STANDARD.
- 2. DIMENSIONS & TOLERANCES PER ANSI/ASME B18.6.3.
- 3. ROHS AND REACH COMPLIANT

| DRAWING SCALE:                                                       | NG SCALE: DESCRIPTION: STANDARD STAINLESS STEEL 1-72 PHILLIPS FLAT HEAD 100° MACHINE SCREW |                                     |                                        |                                                                                                                                                                                |
|----------------------------------------------------------------------|--------------------------------------------------------------------------------------------|-------------------------------------|----------------------------------------|--------------------------------------------------------------------------------------------------------------------------------------------------------------------------------|
| TOLERANCES: Unless specified otherwise, all dimensions are in inches | х.хх                                                                                       | +/- 0.005<br>+/- 0.010<br>+/- 0.010 | FINISH: PASSIVATE                      | PART NUMBER:  1FXXMP1SP                                                                                                                                                        |
| DRAWN BY:                                                            | L CLARY                                                                                    |                                     | FSCM No.                               |                                                                                                                                                                                |
| REV:                                                                 | APPROVAL                                                                                   | DATE:                               | 67012                                  | Global Supply LLC                                                                                                                                                              |
| INITIAL RELEASE                                                      | LJA                                                                                        | Aug 1, 2018                         | ECCN EAR99 = NLR (No License Required) | WORLDWIDE SUPPLIER OF ELECTRONIC HARDWARE, FASTENERS & COMPONENTS  500 Division Street, Campbell, CA 95008-6906  Tel: 408 960 0370 Fax: 408 960 0375 Web: www.globalsupply.com |