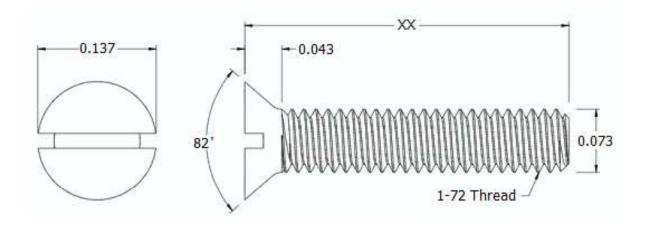

## NOTES:

- 1. INTERPRET DRAWINGS PER ASME Y14.5M-1994 STANDARD.
- 2. DIMENSIONS & TOLERANCES PER ANSI/ASME B18.6.3.
- 3. ROHS AND REACH COMPLIANT

| DRAWING SCALE:                                                                   | STANDARD |                                     | MATERIAL: STAINLESS STEEL              | DESCRIPTION: 1-72 X 1/4 SLOTTED FLAT 82° MACHINE SCREW                                                                                                                         |  |
|----------------------------------------------------------------------------------|----------|-------------------------------------|----------------------------------------|--------------------------------------------------------------------------------------------------------------------------------------------------------------------------------|--|
| TOLERANCES:<br>Unless specified<br>otherwise, all<br>dimensions are in<br>inches | х.хх     | +/- 0.005<br>+/- 0.010<br>+/- 0.010 | FINISH: PASSIVATE                      | PART NUMBER: 1FXXMI8SP                                                                                                                                                         |  |
| DRAWN BY:                                                                        | L CLARY  |                                     | FSCM No.                               |                                                                                                                                                                                |  |
| REV:                                                                             | APPROVAL | DATE:                               | 67012                                  | Global Supply LLC                                                                                                                                                              |  |
| INITIAL RELEASE                                                                  | LJA      | Jul 27, 2018                        | ECCN EAR99 = NLR (No License Required) | WORLDWIDE SUPPLIER OF ELECTRONIC HARDWARE, FASTENERS & COMPONENTS  500 Division Street, Campbell, CA 95008-6906  Tel: 408 960 0370 Fax: 408 960 0375 Web: www.globalsupply.com |  |