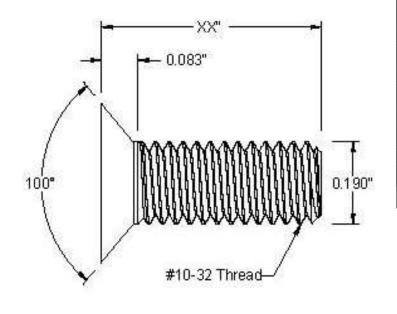

This drawing and the information contained herein are the confidential and proprietary property of Global Supply LLC

| LENGTH |
|--------|
| 1/8    |
| 3/16   |
| 1/4    |
| 5/16   |
| 3/8    |
| 7/16   |
| 1/2    |
| 5/8    |
| 3/4    |
| 7/8    |
| 1      |
| 1 1/4  |
| 1 1/2  |
|        |

## NOTES:

- 1. INTERPRET DRAWINGS PER ASME Y14.5M-1994 STANDARD.
- 2. DIMENSIONS & TOLERANCES PER ANSI/ASME B18.6.3
- 3. RoHS & REACH Compliant

DRAWING SCALE:

| STANDARD                                                             |          |                                     | MATERIAL: STAINLESS STEEL         | #10-32 FLAT PHILLIPS 100° HEAD MACHINE SCREW                                                               |
|----------------------------------------------------------------------|----------|-------------------------------------|-----------------------------------|------------------------------------------------------------------------------------------------------------|
| TOLERANCES: Unless specified otherwise, all dimensions are in inches | x.xx -   | +/- 0.005<br>+/- 0.010<br>+/- 0.010 | FINISH: PASSIVATE                 | PART NUMBER: 10FXXMP1SP                                                                                    |
| DRAWN BY: L.CLARY                                                    |          |                                     | FSCM No.                          |                                                                                                            |
| REV:                                                                 | APPROVAL | DATE:                               | 67012 Global Suppl                | Global Supply LLC                                                                                          |
| A INITIAL RELEASE                                                    | LJA      | Oct 29, 2009<br>Sep 19, 2014        |                                   | Worldwide supplier of Electronic<br>Hardware, Fasteners & Components                                       |
|                                                                      |          |                                     | EAR99 = NLR (No License Required) | 500 Division Street, Campbell, CA 95008-6906 Tel: 408 960 0370 Fax: 408 960 0375 Web: www.globalsupply.com |