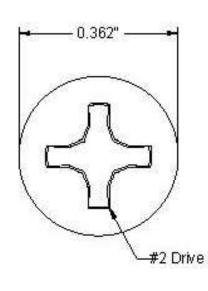

## NOTES:

- 1. INTERPRET DRAWINGS PER ASME Y14.5M-1994 STANDARD.
- 2. DIMENSIONS & TOLERANCES PER ANSI/ASME B18.6.3
- 3. RoHS & REACH Compliant

DRAWING SCALE:

| STANDARD                                                             |          |                                     | MATERIAL: STAINLESS STEEL         | #10-32 FLAT PHILLIPS 100° HEAD MACHINE SCREW                                                               |
|----------------------------------------------------------------------|----------|-------------------------------------|-----------------------------------|------------------------------------------------------------------------------------------------------------|
| TOLERANCES: Unless specified otherwise, all dimensions are in inches | x.xx -   | +/- 0.005<br>+/- 0.010<br>+/- 0.010 | FINISH: PASSIVATE                 | PART NUMBER: 10FXXMP1SP                                                                                    |
| DRAWN BY: L.CLARY                                                    |          |                                     | FSCM No.                          |                                                                                                            |
| REV:                                                                 | APPROVAL | DATE:                               | 67012 Global Suppl                | Global Supply LLC                                                                                          |
| A INITIAL RELEASE                                                    | LJA      | Oct 29, 2009<br>Sep 19, 2014        |                                   | Worldwide supplier of Electronic<br>Hardware, Fasteners & Components                                       |
|                                                                      |          |                                     | EAR99 = NLR (No License Required) | 500 Division Street, Campbell, CA 95008-6906 Tel: 408 960 0370 Fax: 408 960 0375 Web: www.globalsupply.com |