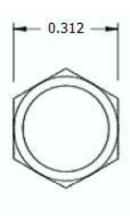

## NOTES:

- 1. INTERPRET DRAWINGS PER ASME Y14.5M-1994 STANDARD.
- 2. DIMENSIONS & TOLERANCES PER ANSI/ASME B18.2.1
- 3. ROHS AND REACH COMPLIANT

| DRAWING SCALE:                                                                   | STANDAR     | D                                   | MATERIAL: STAINLESS STEEL             | DESCRIPTION:  10-32 x 1/2 INDENTED HEX HEAD MACHINE SCREW                                                                                                                                       |
|----------------------------------------------------------------------------------|-------------|-------------------------------------|---------------------------------------|-------------------------------------------------------------------------------------------------------------------------------------------------------------------------------------------------|
| TOLERANCES:<br>Unless specified<br>otherwise, all<br>dimensions are in<br>inches | x.xx        | +/- 0.005<br>+/- 0.010<br>+/- 0.010 | FINISH: PASSIVATE                     | PART NUMBER:  10F32MHISP                                                                                                                                                                        |
| DRAWN BY:                                                                        | BY: L CLARY |                                     | FCSM No.                              |                                                                                                                                                                                                 |
| REV:                                                                             | APPROVAL    | DATE:                               | ECCN EAR99 = NLR (No License Required | Global Supply LLC Worldwide Supplier of Electronic Hardware, Fasteners & Components  500 Division Street, Campbell, CA 95008-6906 Tel: 408 960 0370 Fax: 408 960 0375 Web: www.globalsupply.com |
| INITIAL REV                                                                      | LJA         | Aug 15, 2018                        |                                       |                                                                                                                                                                                                 |