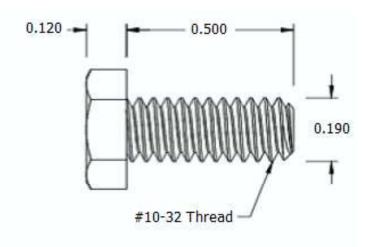

## NOTES:

- 1. INTERPRET DRAWINGS PER ASME Y14.5M-1994 STANDARD.
- 2. DIMENSIONS & TOLERANCES PER ANSI/ASME B18.2.1
- 3. ROHS AND REACH COMPLIANT

| DRAWING SCALE:                                                                   | STANDAR     | D                                   | MATERIAL: STAINLESS STEEL             | DESCRIPTION:  10-32 x 1/2 INDENTED HEX HEAD MACHINE SCREW                                                                                                                                       |
|----------------------------------------------------------------------------------|-------------|-------------------------------------|---------------------------------------|-------------------------------------------------------------------------------------------------------------------------------------------------------------------------------------------------|
| TOLERANCES:<br>Unless specified<br>otherwise, all<br>dimensions are in<br>inches | x.xx        | +/- 0.005<br>+/- 0.010<br>+/- 0.010 | FINISH: PASSIVATE                     | PART NUMBER:  10F32MHISP                                                                                                                                                                        |
| DRAWN BY:                                                                        | BY: L CLARY |                                     | FCSM No.                              |                                                                                                                                                                                                 |
| REV:                                                                             | APPROVAL    | DATE:                               | ECCN EAR99 = NLR (No License Required | Global Supply LLC Worldwide Supplier of Electronic Hardware, Fasteners & Components  500 Division Street, Campbell, CA 95008-6906 Tel: 408 960 0370 Fax: 408 960 0375 Web: www.globalsupply.com |
| INITIAL REV                                                                      | LJA         | Aug 15, 2018                        |                                       |                                                                                                                                                                                                 |