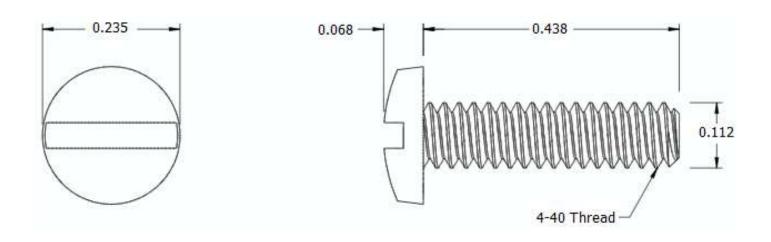

## NOTES:

- 1. INTERPRET DRAWINGS PER ASME Y14.5M-1994 STANDARD.
- 2. DIMENSIONS & TOLERANCES PER ANSI/ASME B18.6.3.
- 3. ROHS AND REACH COMPLIANT

| DRAWING SCALE:                                |          |                        | MATERIAL:                              | DESCRIPTION:                                                                                                                                                                   |
|-----------------------------------------------|----------|------------------------|----------------------------------------|--------------------------------------------------------------------------------------------------------------------------------------------------------------------------------|
| 9                                             | TANDARI  | )                      | NYLON                                  | 4-40 X 7/16 SLOTTED BINDER HEAD MACHINE SCREW                                                                                                                                  |
| TOLERANCES: Unless specified                  | <b>I</b> | -/- 0.005              | FINISH: PLAIN                          | PART NUMBER: 10440B043                                                                                                                                                         |
| otherwise, all<br>dimensions are in<br>inches |          | -/- 0.010<br>-/- 0.010 |                                        |                                                                                                                                                                                |
| DRAWN BY: L CLARY                             |          |                        | FCSM No.                               |                                                                                                                                                                                |
| REV:                                          | APPROVAL | DATE:                  | 67012                                  | Global Supply LLC                                                                                                                                                              |
| INITIAL REV                                   | IJΑ      | Jul 10, 2018           |                                        |                                                                                                                                                                                |
|                                               |          |                        | ECCN EAR99 = NLR (No License Required) | WORLDWIDE SUPPLIER OF ELECTRONIC HARDWARE, FASTENERS & COMPONENTS  500 Division Street, Campbell, CA 95008-6906  Tel: 408 960 0370 Fax: 408 960 0375 Web: www.globalsupply.com |