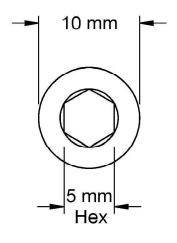

1. INTERPRET DRAWINGS PER DIN 912 STANDARD.

2. DIMENSIONS & TOLERANCES PER ANSI/ASME B18.3.1

| DRAWING SCALE:  METRIC                                                                |          |                                     | MATERIAL:                         | DESCRIPTION:                                                                                                  |
|---------------------------------------------------------------------------------------|----------|-------------------------------------|-----------------------------------|---------------------------------------------------------------------------------------------------------------|
|                                                                                       |          |                                     | GRADE 8 STEEL                     | M6-1.0 SOCKET HEAD CAP SCREW                                                                                  |
| TOLERANCES:<br>Unless specified<br>otherwise, all<br>dimensions are in<br>millimeters | x.xx +   | +/- 0.100<br>+/- 0.100<br>+/- 0.100 | FINISH: ZINC I                    | PART NUMBER: .60CXXSCS8Z                                                                                      |
| DRAWN BY:                                                                             | IJΑ      |                                     | FSCM No.                          |                                                                                                               |
| REV:                                                                                  | APPROVAL | DATE:                               | 67012                             | Global Supply LLC                                                                                             |
| INITIAL RELEASE                                                                       | LJA      | Apr 30, 2018                        |                                   |                                                                                                               |
|                                                                                       |          |                                     | ECCN                              | WORLDWIDE SUPPLIER OF ELECTRONIC HARDWARE, FASTENERS & COMPONENTS                                             |
|                                                                                       |          |                                     | EAR99 = NLR (No License Required) | 500 Division Street, Campbell, CA 95008-6906<br>Tel: 408 960 0370 Fax: 408 960 0375 Web: www.globalsupply.com |