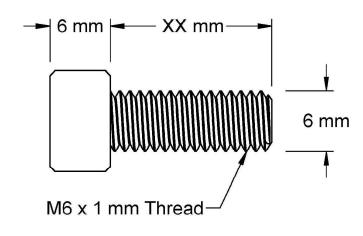

This drawing and the information contained herein are the confidential and proprietary property of Global Supply LLC

| PART NUMBER  | LENGTH |
|--------------|--------|
| .60C20SCS8Z  | 2 mm   |
| .60C100SCS8Z | 10 mm  |
| .60C120SCS8Z | 12 mm  |
| .60C140SCS8Z | 14 mm  |
| .60C150SCS8Z | 15 mm  |
| .60C160SCS8Z | 16 mm  |
| .60C180SCS8Z | 18 mm  |
| .60C200SCS8Z | 20 mm  |
| .60C220SCS8Z | 22 mm  |
| .60C250SCS8Z | 25 mm  |
| .60C300SCS8Z | 30 mm  |
|              |        |
|              |        |

1. INTERPRET DRAWINGS PER DIN 912 STANDARD.

2. DIMENSIONS & TOLERANCES PER ANSI/ASME B18.3.1

| DRAWING SCALE:  METRIC                                                                |          |                                     | MATERIAL:                         | DESCRIPTION:                                                                                                  |
|---------------------------------------------------------------------------------------|----------|-------------------------------------|-----------------------------------|---------------------------------------------------------------------------------------------------------------|
|                                                                                       |          |                                     | GRADE 8 STEEL                     | M6-1.0 SOCKET HEAD CAP SCREW                                                                                  |
| TOLERANCES:<br>Unless specified<br>otherwise, all<br>dimensions are in<br>millimeters | x.xx +   | +/- 0.100<br>+/- 0.100<br>+/- 0.100 | FINISH: ZINC I                    | PART NUMBER: .60CXXSCS8Z                                                                                      |
| DRAWN BY:                                                                             | IJΑ      |                                     | FSCM No.                          |                                                                                                               |
| REV:                                                                                  | APPROVAL | DATE:                               | 67012                             | Global Supply LLC                                                                                             |
| INITIAL RELEASE                                                                       | LJA      | Apr 30, 2018                        |                                   |                                                                                                               |
|                                                                                       |          |                                     | ECCN                              | WORLDWIDE SUPPLIER OF ELECTRONIC HARDWARE, FASTENERS & COMPONENTS                                             |
|                                                                                       |          |                                     | EAR99 = NLR (No License Required) | 500 Division Street, Campbell, CA 95008-6906<br>Tel: 408 960 0370 Fax: 408 960 0375 Web: www.globalsupply.com |