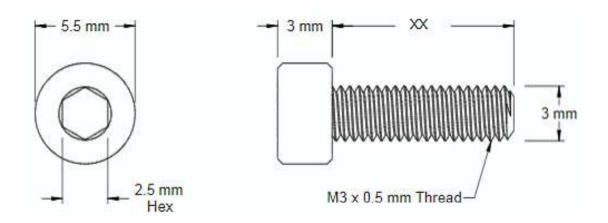

This drawing and the information contained herein are the confidential and proprietary property of Global Supply LLC

| PART NUMBER | LENGTH |
|-------------|--------|
| .30C30SCS1  | 3 mm   |
| .30C40SCS1  | 4 mm   |
| .30C50SCS1  | 5 mm   |
| .30C60SCS1  | 6 mm   |
| .30C80SCS1  | 8 mm   |
| .30C100SCS1 | 10 mm  |
| .30C120SCS1 | 12 mm  |
| .30C140SCS1 | 14 mm  |
| .30C150SCS1 | 15 mm  |
| .30C160SCS1 | 16 mm  |
| .30C180SCS1 | 18 mm  |
| .30C200SCS1 | 20 mm  |
|             |        |

NOTES:

1. INTERPRET DRAWINGS PER DIN 912 STANDARD.

2. ROHS AND REACH COMPLIANT

| DRAWING SCALE:  METRIC                                                                |          |                                     | MATERIAL:                         | DESCRIPTION: M35 SOCKET HEAD CAP SCREW                                                                     |  |
|---------------------------------------------------------------------------------------|----------|-------------------------------------|-----------------------------------|------------------------------------------------------------------------------------------------------------|--|
|                                                                                       |          |                                     | CLASS 12.9 STEEL                  |                                                                                                            |  |
| TOLERANCES:<br>Unless specified<br>otherwise, all<br>dimensions are in<br>millimeters | x.xx     | +/- 0.100<br>+/- 0.100<br>+/- 0.100 | FINISH: PLAIN                     | PART NUMBER: .30CXXSCS1                                                                                    |  |
| DRAWN BY: L CLARY                                                                     |          |                                     | FSCM No.                          |                                                                                                            |  |
| REV:                                                                                  | APPROVAL | DATE:                               | 67012                             | Global Supply LLC                                                                                          |  |
| INITIAL RELEASE                                                                       | LJA      | Jul 23, 2018                        |                                   |                                                                                                            |  |
|                                                                                       |          |                                     | ECCN                              | WORLDWIDE SUPPLIER OF ELECTRONIC HARDWARE, FASTENERS & COMPONENTS                                          |  |
|                                                                                       |          |                                     | EAR99 = NLR (No License Required) | 500 Division Street, Campbell, CA 95008-6906 Tel: 408 960 0370 Fax: 408 960 0375 Web: www.globalsupply.com |  |