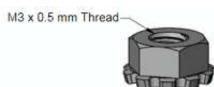

## NOTES:

- 1. INTERPRET DRAWING PER BN 1364 STANDARD
- 2. ROHS AND REACH COMPLIANT

| DRAWING SCALE:                                                                        |                      |                                     | MATERIAL:                              | DESCRIPTION:                                                                                                                                                                                   |
|---------------------------------------------------------------------------------------|----------------------|-------------------------------------|----------------------------------------|------------------------------------------------------------------------------------------------------------------------------------------------------------------------------------------------|
|                                                                                       | METRI                |                                     | STAINLESS STEEL                        | M35 KEPS LOCK NUT                                                                                                                                                                              |
| TOLERANCES:<br>Unless specified<br>otherwise, all<br>dimensions are in<br>millimeters | x.xxx<br>x.xx<br>x.x | +/- 0.100<br>+/- 0.100<br>+/- 0.100 | FINISH: PASSIVATE                      | PART NUMBER: .30CNKPSP                                                                                                                                                                         |
| DRAWN BY:                                                                             | L CLARY              |                                     | FCSM No.                               |                                                                                                                                                                                                |
| REV:                                                                                  | APPROVA              |                                     | ECCN EAR99 = NLR (No License Required) | Global Supply LLC Worldwide Supplier of Electronic Hardware, Fasteners & Components 500 Division Street, Campbell, CA 95008-6906 Tel: 408 960 0370 Fax: 408 960 0375 Web: www.globalsupply.com |
| INITIAL REV                                                                           | LJA                  | Jun 20, 2018                        |                                        |                                                                                                                                                                                                |