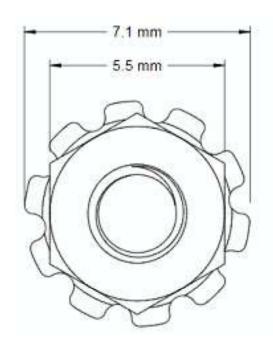

## NOTES:

- 1. INTERPRET DRAWING PER BN 1364 STANDARD
- 2. ROHS AND REACH COMPLIANT

| DRAWING SCALE:                                                                        |                      |                                     | MATERIAL:                              | DESCRIPTION:                                                                                                                                                                                   |
|---------------------------------------------------------------------------------------|----------------------|-------------------------------------|----------------------------------------|------------------------------------------------------------------------------------------------------------------------------------------------------------------------------------------------|
|                                                                                       | METRI                |                                     | STAINLESS STEEL                        | M35 KEPS LOCK NUT                                                                                                                                                                              |
| TOLERANCES:<br>Unless specified<br>otherwise, all<br>dimensions are in<br>millimeters | x.xxx<br>x.xx<br>x.x | +/- 0.100<br>+/- 0.100<br>+/- 0.100 | FINISH: PASSIVATE                      | PART NUMBER: .30CNKPSP                                                                                                                                                                         |
| DRAWN BY:                                                                             | L CLARY              |                                     | FCSM No.                               |                                                                                                                                                                                                |
| REV:                                                                                  | APPROVA              |                                     | ECCN EAR99 = NLR (No License Required) | Global Supply LLC Worldwide Supplier of Electronic Hardware, Fasteners & Components 500 Division Street, Campbell, CA 95008-6906 Tel: 408 960 0370 Fax: 408 960 0375 Web: www.globalsupply.com |
| INITIAL REV                                                                           | LJA                  | Jun 20, 2018                        |                                        |                                                                                                                                                                                                |