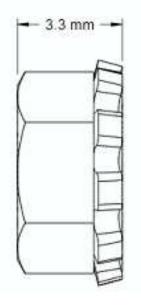

## NOTES:

- 1. INTERPRET DRAWING PER BN 1364 STANDARD
- 2. ROHS AND REACH COMPLIANT

| DRAWING SCALE:                                                                        |                      |                                     | MATERIAL:                              | DESCRIPTION:                                                                                                                                                                                   |
|---------------------------------------------------------------------------------------|----------------------|-------------------------------------|----------------------------------------|------------------------------------------------------------------------------------------------------------------------------------------------------------------------------------------------|
|                                                                                       | METRI                |                                     | STAINLESS STEEL                        | M35 KEPS LOCK NUT                                                                                                                                                                              |
| TOLERANCES:<br>Unless specified<br>otherwise, all<br>dimensions are in<br>millimeters | x.xxx<br>x.xx<br>x.x | +/- 0.100<br>+/- 0.100<br>+/- 0.100 | FINISH: PASSIVATE                      | PART NUMBER: .30CNKPSP                                                                                                                                                                         |
| DRAWN BY:                                                                             | L CLARY              |                                     | FCSM No.                               |                                                                                                                                                                                                |
| REV:                                                                                  | APPROVA              |                                     | ECCN EAR99 = NLR (No License Required) | Global Supply LLC Worldwide Supplier of Electronic Hardware, Fasteners & Components 500 Division Street, Campbell, CA 95008-6906 Tel: 408 960 0370 Fax: 408 960 0375 Web: www.globalsupply.com |
| INITIAL REV                                                                           | LJA                  | Jun 20, 2018                        |                                        |                                                                                                                                                                                                |