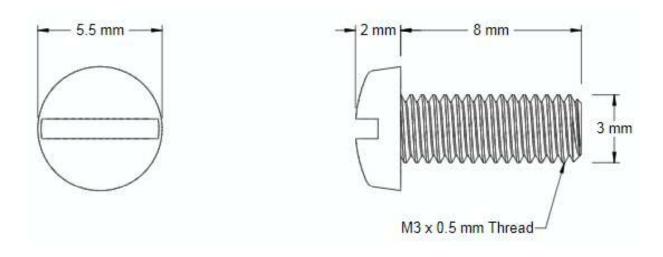

## NOTES:

- 1. INTERPRET DRAWINGS PER DIN 84 STANDARD.
- 2. DIMENSIONS AND TOLERANCES PER ISO 1207
- 3. ROHS AND REACH COMPLIANT

| DRAWING SCALE: MAT                                                        |                                                    | MATERIAL:         | DESCRIPTION:                                 |  |
|---------------------------------------------------------------------------|----------------------------------------------------|-------------------|----------------------------------------------|--|
| METRIC                                                                    |                                                    | STAINLESS STEEL   | M35 X 8 MM SLOTTED CHEESE HEAD MACHINE SCREW |  |
| TOLERANCES: Unless specified otherwise, all dimensions are in millimeters | x.xxx +/- 0.100<br>x.xx +/- 0.100<br>x.x +/- 0.100 | FINISH: PASSIVATE | PART NUMBER: .30C80MICSP                     |  |